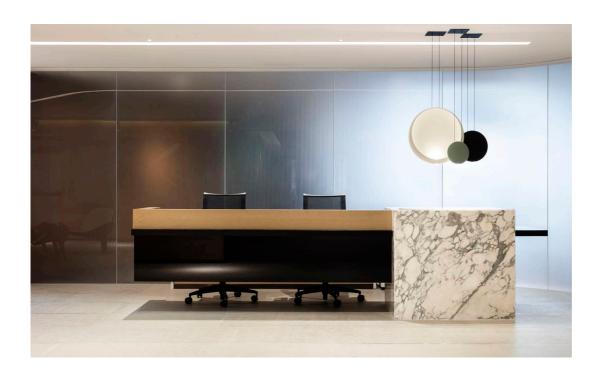

## **PENDANTS**

Flattened spheres suspended from slim cables create a cluster of pendant lights with Cosmos collection. The minimalist, lacquered discs floating in space, their simple, sculptural curves and muted finishes telegraphing a tranquil sensibility. LEDs are embedded within the opaque diffuser, seamlessly unifying the design and the light source and generating a warm glow.