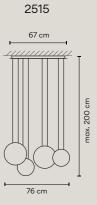

Ref. 2500, 2501.

14 Chocolate (RAL 8019)

62 Green (Pantone 5645)

66 Light-grey (Pantone 403)

Ref. 2502.

03 White (RAL 9010)

Ref. 2510, 2515, 2516.

62 Green, chocolate and light-grey (Pantone 5645, RAL 8019, Pantone 403)