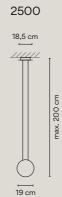

Ref. 2500, 2501.

14 Chocolate (RAL 8019)

62 Green (Pantone 5645)

66 Light-grey (Pantone 403)

Ref. 2502.

03 White (RAL 9010)

Ref. 2510, 2515, 2516.

62 Green, chocolate and light-grey (Pantone 5645, RAL 8019, Pantone 403)

Ref. 2500, 2501, /10 Dimming: No. /1B Dimming: 1-10V, Push.

Ref. 2502.

Dimming: 1-10V, Push.

Ref. 2510, 2511, 2515, 2516. Dimming: DALI, 1-10V, Push.

Compositions and finishes can not be changed.