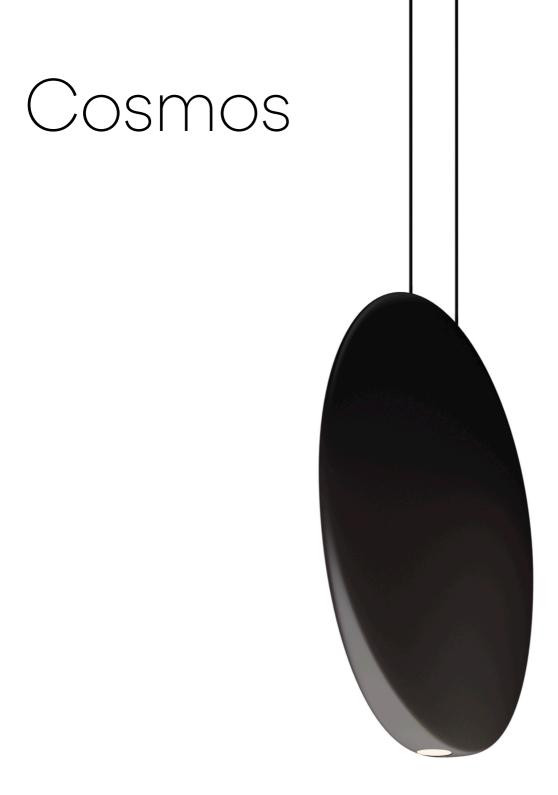

Design by Lievore, Altherr, Molina.

Design and light become one with Cosmos pendant. Flattened spheres in suspension that naturally descend from the ceiling and use light to draw a fluctuating course like a constellation of stars.

## **PENDANTS**

Flattened spheres suspended from slim cables create a cluster of pendant lights with Cosmos collection. The minimalist, lacquered discs floating in space, their simple, sculptural curves and muted finishes telegraphing a tranquil sensibility. LEDs are embedded within the opaque diffuser, seamlessly unifying the design and the light source and generating a warm glow.