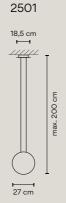

Ref. 2500, 2501.

14 Chocolate (RAL 8019)

62 Green (Pantone 5645)

66 Light-grey (Pantone 403)

Ref. 2502.

03 White (RAL 9010)

Ref. 2510, 2515, 2516.

62 Green, chocolate and light-grey (Pantone 5645, RAL 8019, Pantone 403)

Ref. 2500, 2501, /10 Dimming: No. /1B Dimming: 1-10V, Push.

Ref. 2502.

Dimming: 1-10V, Push.

Ref. 2510, 2511, 2515, 2516. Dimming: DALI, 1-10V, Push.

Compositions and finishes can not be changed.