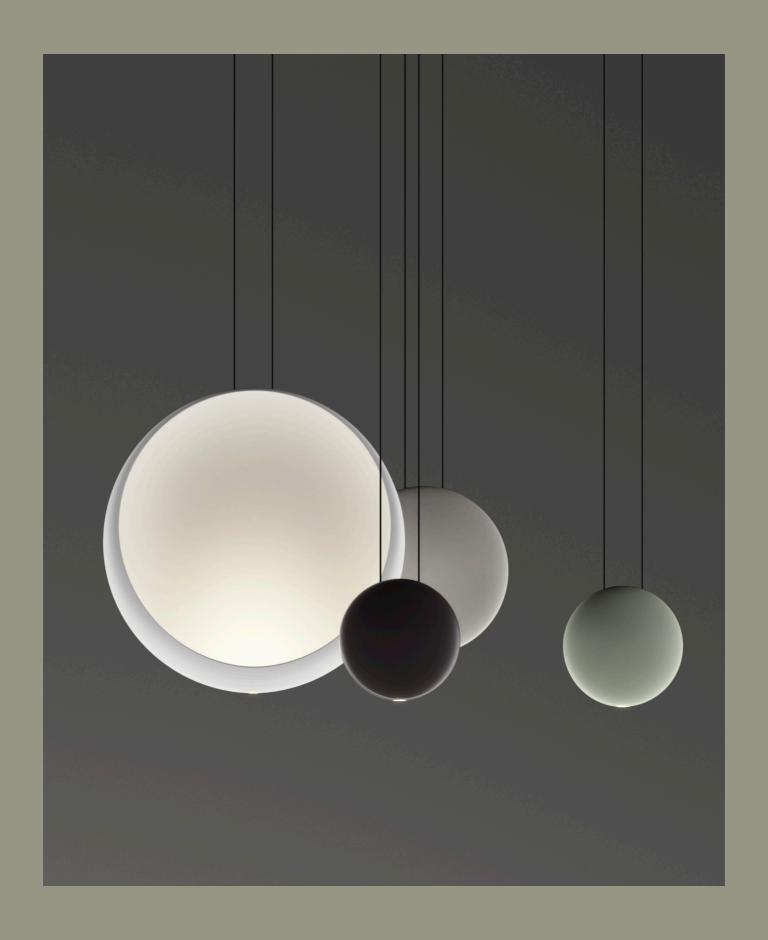

## **PENDANTS**

Flattened spheres suspended from slim cables create a cluster of pendant lights with Cosmos collection. The minimalist, lacquered discs floating in space, their simple, sculptural curves and muted finishes telegraphing a tranquil sensibility. LEDs are embedded within the opaque diffuser, seamlessly unifying the design and the light source and generating a warm glow.

Ref. 2500, 2501.

14 Chocolate (RAL 8019)

62 Green (Pantone 5645)

66 Light-grey (Pantone 403)

Ref. 2502.

03 White (RAL 9010)

Ref. 2510, 2515, 2516.

62 Green, chocolate and light-grey (Pantone 5645, RAL 8019, Pantone 403)

Ref. 2511.

62 Green, withe, chocolate (Pantone 5645, RAL 9010, RAL 8019)

66 Light-grey, white, chocolate (Pantone 403, RAL 9010, RAL 8019)

Diffuser: Polycarbonate. Body: Polyurethane. Canopy: Steel.

LED 2700. CRI>80. 109 lm/W.