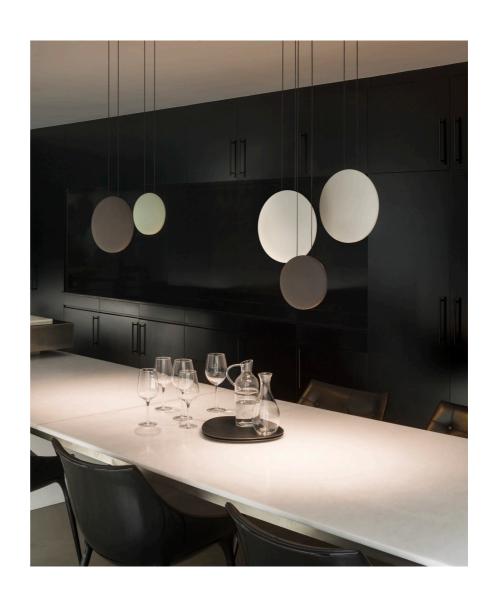

## **PENDANTS**

Flattened spheres suspended from slim cables create a cluster of pendant lights with Cosmos collection. The minimalist, lacquered discs floating in space, their simple, sculptural curves and muted finishes telegraphing a tranquil sensibility. LEDs are embedded within the opaque diffuser, seamlessly unifying the design and the light source and generating a warm glow.