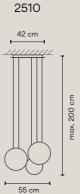

Ref. 2500, 2501.

14 Chocolate (RAL 8019)

62 Green (Pantone 5645)

66 Light-grey (Pantone 403)

Ref. 2502.

03 White (RAL 9010)

Ref. 2510, 2515, 2516.

62 Green, chocolate and light-grey (Pantone 5645, RAL 8019, Pantone 403)

Ref. 2500, 2501, /10 Dimming: No. /1B Dimming: 1-10V, Push.

Ref. 2502.

Dimming: 1-10V, Push.

Ref. 2510, 2511, 2515, 2516. Dimming: DALI, 1-10V, Push.

Compositions and finishes can not be changed.