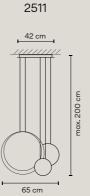

Ref. 2511.

62 Green, withe, chocolate (Pantone 5645, RAL 9010, RAL 8019)

66 Light-grey, white, chocolate (Pantone 403, RAL 9010, RAL 8019)

Diffuser: Polycarbonate. Body: Polyurethane. Canopy: Steel.

LED 2700. CRI>80. 109 lm/W.

Ref. 2500, 2501, /10 Dimming: No. /1B Dimming: 1-10V, Push.

Ref. 2502.

Dimming: 1-10V, Push.

Ref. 2510, 2511, 2515, 2516. Dimming: DALI, 1-10V, Push.

Compositions and finishes can not be changed.