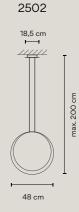

Ref. 2500, 2501.

14 Chocolate (RAL 8019)

62 Green (Pantone 5645)

66 Light-grey (Pantone 403)

Ref. 2502.

03 White (RAL 9010)

Ref. 2510, 2515, 2516.

62 Green, chocolate and light-grey (Pantone 5645, RAL 8019, Pantone 403)

Ref. 2500, 2501, /10 Dimming: No. /1B Dimming: 1-10V, Push.

Ref. 2502.

Dimming: 1-10V, Push.

Ref. 2510, 2511, 2515, 2516. Dimming: DALI, 1-10V, Push.

Compositions and finishes can not be changed.