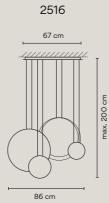

Ref. 2500, 2501.

14 Chocolate (RAL 8019)

62 Green (Pantone 5645)

66 Light-grey (Pantone 403)

Ref. 2502.

03 White (RAL 9010)

Ref. 2510, 2515, 2516.

62 Green, chocolate and light-grey (Pantone 5645, RAL 8019, Pantone 403)